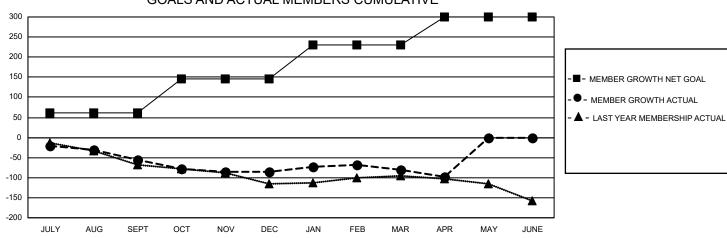

## LOCATION: ALBERTA

GMT: OPEN

GMT CA 1

| Clubs         |               |             |               | Members               |                        |                         |                                                    |  |  |
|---------------|---------------|-------------|---------------|-----------------------|------------------------|-------------------------|----------------------------------------------------|--|--|
|               | RESULTS FOR   | R 2019-2020 |               | RESULTS FOR 2019-2020 |                        |                         |                                                    |  |  |
| QUARTER       | NEW CLUB GOAL | NEW CLUBS   | DROPPED CLUBS | QUARTER               | BER GROWTH NET<br>GOAL | MEMBER GROWTH<br>ACTUAL | DROPPED<br>MEMBERS ACTUAI<br>(including transfers) |  |  |
| JULY/AUG/SEPT | 0             | 0           | 1             | JULY/AUG/SEPT         | 60                     | 44                      | 93                                                 |  |  |
| OCT/NOV/DEC   | 2             | 0           | 0             | OCT/NOV/DEC           | 85                     | 81                      | 100                                                |  |  |
| JAN/FEB/MAR   | 1             | 0           | 0             | JAN/FEB/MAR           | 85                     | 101                     | 87                                                 |  |  |
| APR/MAY/JUNE  | 0             | 0           | 0             | APR/MAY/JUNE          | 70                     | 8                       | 22                                                 |  |  |