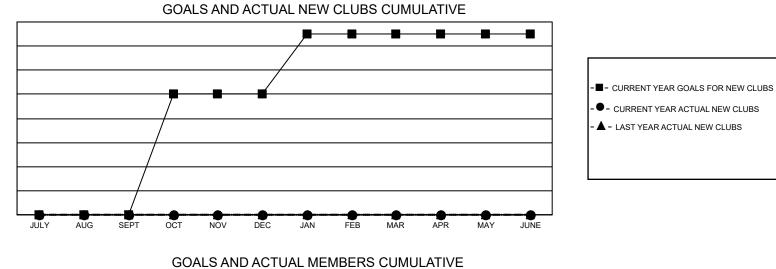

## LOCATION: ALBERTA

GMT: OPEN

GMT CA 1

| Clubs         |               |             |               | Members               |                        |                         |                                                    |  |  |
|---------------|---------------|-------------|---------------|-----------------------|------------------------|-------------------------|----------------------------------------------------|--|--|
|               | RESULTS FOR   | R 2019-2020 |               | RESULTS FOR 2019-2020 |                        |                         |                                                    |  |  |
| QUARTER       | NEW CLUB GOAL | NEW CLUBS   | DROPPED CLUBS | QUARTER               | BER GROWTH NET<br>GOAL | MEMBER GROWTH<br>ACTUAL | DROPPED<br>MEMBERS ACTUAI<br>(including transfers) |  |  |
| JULY/AUG/SEPT | 0             | 0           | 1             | JULY/AUG/SEPT         | 60                     | 44                      | 93                                                 |  |  |
| OCT/NOV/DEC   | 2             | 0           | 0             | OCT/NOV/DEC           | 85                     | 81                      | 100                                                |  |  |
| JAN/FEB/MAR   | 1             | 0           | 0             | JAN/FEB/MAR           | 85                     | 101                     | 87                                                 |  |  |
| APR/MAY/JUNE  | 0             | 0           | 0             | APR/MAY/JUNE          | 70                     | 8                       | 22                                                 |  |  |